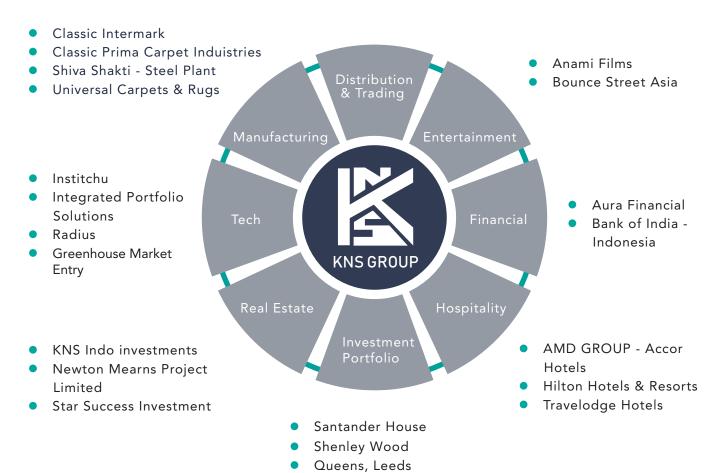

COMPANY PROFILE



- Classic Flooring Australia
- Klasik Distribusi Indonesia



# CARPET MANUFACTURING AND TRADING









CLASSIC PRIMA
CARPET INDUSTRIES /
CLASSIC CARPETS
INDONESIA

#### **SURABAYA (OFFICE & FACTORY)**

Jl. Rungkut Industri II/39 Surabaya - 60293, Indonesia.

#### JAKARTA (OFFICE)

Graha KNS

Jl. Boulevard Barat Raya Blok XC 5-6 No A, Kelapa Gading, Jakarta Utara - 14240, Indonesia.

#### WEBSITE

www.classicprima.com

Based in Surabaya, Classic Carpets was established in 1983. Today, we have grown to be a globally recognized leading manufacturer of superior quality carpets.

#### CERTIFICATION

 The first carpet mill to be awarded with ISO 9002 Certification, in 1997.

#### THE PLANT

 The manufacturing unit consists of 14 tufting machines, a PVC line and a TPR backing line. We have recently incorporated Chromojet Printing Lines, Cabling & Heat