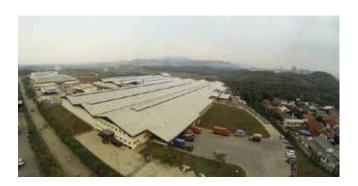

#### THE PLANT

- Our plant in Tangerang is spread across a total area of 22,000 msq, while the plant in Nigeria is recognized as one of the largest producers of soaps and toothpastes in West Africa.
- We have attained a capacity of manufacturing 12000 Metric Ton of soaps and other products, annually.