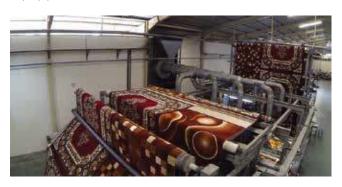

#### THE PLANT

 The manufacturing unit consists of 14 tufting machines, a PVC line and a TPR backing line. We have recently incorporated Chromojet Printing Lines, Cabling & Heat setting processes.