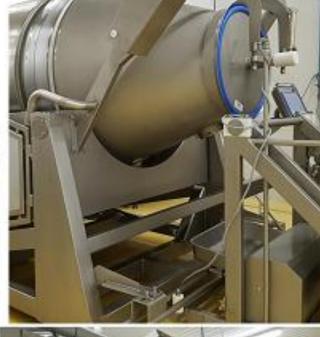

# Our Production Technology & Capability

We are using the highest and Most Efficient technology in machines that are manufactured by the well-known international companies in meat processing:

### **Preparation:**

- 1. Temperature controlled thawing room and capacity 40 tone per day.
- Rooms are controlled under temperature and humidity to obtain right temperature for the thawed meat
  - 2. Tumbling + Marination 60 tone per day.
  - 3. Cooked product line capacity 9 Tone per day.