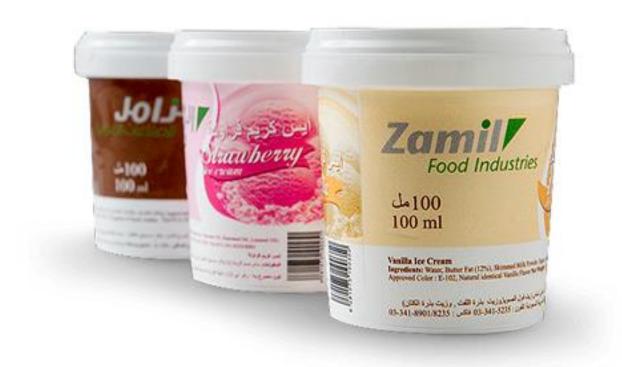

# ICE-CREAM

It comes in a variety of flavors such as, vanilla, chocolate, strawberry, mango, and pistachio. Packaged in soft serve containers or cups and tubs.