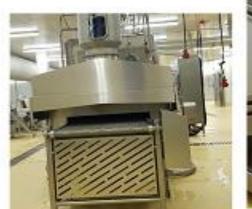

# Our Production Technology & Capability

We are using the highest and Most Efficient technology in machines that are manufactured by the well-known international companies in meat processing:

### **Preparation:**

- 1. Temperature controlled thawing room and capacity 40 tone per day.
- Rooms are controlled under temperature and humidity to obtain right temperature for the thawed meat
  - 2. Tumbling + Marination 60 tone per day.
  - 3. Cooked product line capacity 9 Tone per day.