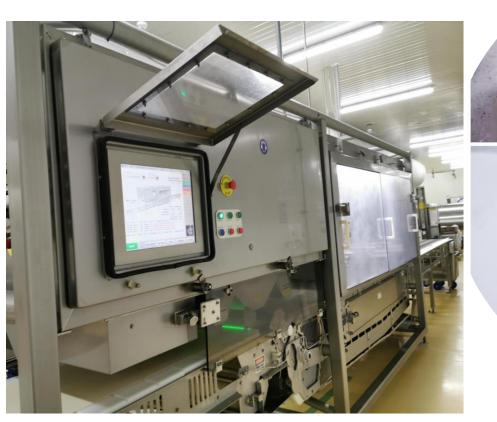

### **MACHINE**

The factory was renovated in 2016 only to bring the latest high-technology machines in the meat industry.

# Our Production Technology & Capability

We are using the highest and Most Efficient technology in machines that are manufactured by the well-known international companies in meat processing: