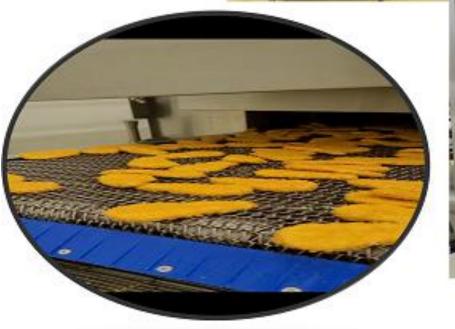

# Our Production Technology & Capability

We are using the highest and Most Efficient technology in machines that are manufactured by the well-known international companies in meat processing:

Fully Cooked Product Line can cook marinated and breaded items

- 4. <u>Cooked products cutting machine for strips</u>. machine can cut different sizes and shape as required
- 5. <u>Customized breaded products line 25.2 tone per day .</u> new advanced fully automated breading line , including new frying technology
- 6. <u>Calibrated Chicken breast line 12 tone per day</u>. Machine can customize the breast shapes based on the requirements and it help to maintain the shape always as required.