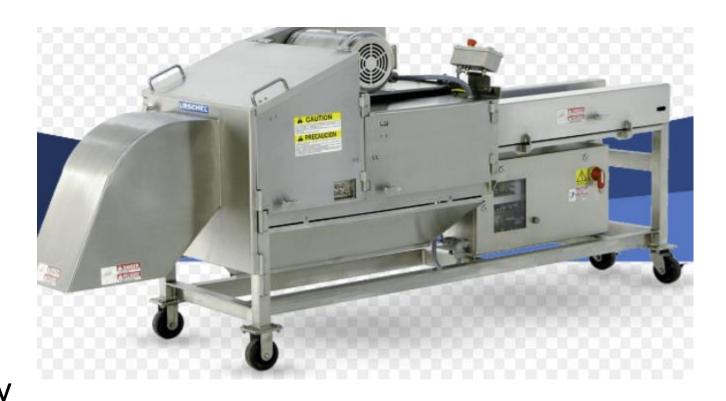

# Our Production Technology & Capability

We are using the highest and Most Efficient technology in machines that are manufactured by the well-known international companies in meat processing:

Fully Cooked Product Line can cook marinated and breaded items

- 4. <u>Cooked products cutting machine for strips</u>. machine can cut different sizes and shape as required
- 5. <u>Customized breaded products line 25.2 tone per day .</u> new advanced fully automated breading line , including new frying technology
- 6. <u>Calibrated Chicken breast line 12 tone per day</u>. Machine can customize the breast shapes based on the requirements and it help to maintain the shape always as required.