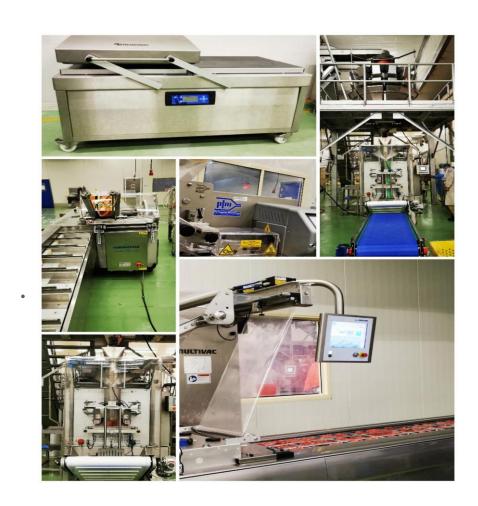

# Our Production Technology & Capability

We are using the highest and Most Efficient technology in machines that are manufactured by the well-known international companies in meat processing:

### **Preparation:**

- 1. Temperature controlled thawing room and capacity 40 tone per day.
- Rooms are controlled under temperature and humidity to obtain right temperature for the thawed meat
  - 2. Tumbling + Marination 60 tone per day.
  - 3. Cooked product line capacity 9 Tone per day.

Fully Cooked Product Line can cook marinated and breaded items

- 4. <u>Cooked products cutting machine for strips</u>. machine can cut different sizes and shape as required
- 5. <u>Customized breaded products line 25.2 tone per day .</u> new advanced fully automated breading line , including new frying technology
- 6. <u>Calibrated Chicken breast line 12 tone per day</u>. Machine can customize the breast shapes based on the requirements and it help to maintain the shape always as required.

# Our Packaging Technology

- Our Packaging Line is diverse, and we are equipped to pack products with minimum manual handling, thereby improving product safety and quality. We have many packaging options to suit customer requirements, such as:
- Zip Lock bags to seal in flavor of the product once opened.
- Flow wrapped product for fast and automated packaging
- Vacuum packed products for longer storage and flavor lock.
- ► Metal Detector and x-ray machine are available for foreign object inspection