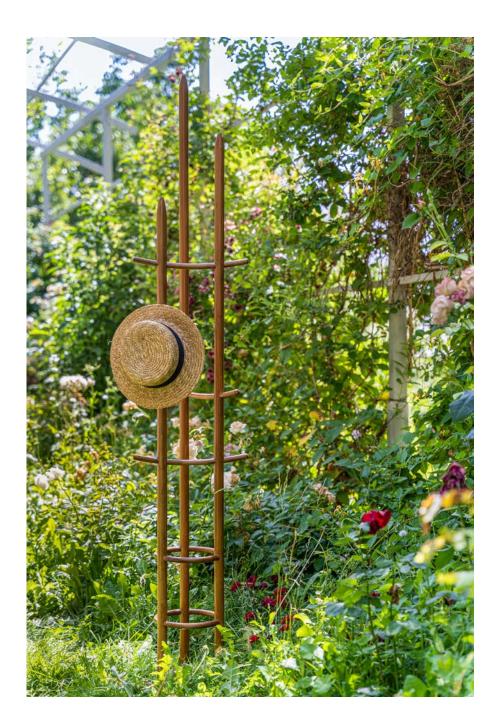

### KAJ HANGER

Designer: Kiavash Shahrabi

**DIMENSION:** Width 35cm . Height 190cm **MATERIAL:** African Padauk/Beech , Wood color, Polyurethane paint

Designer: Kiavash Shahrabi

IDA2021 Home Interior Products SILVER Prize

**Designer:** Kiavash Shahrabi

**DIMENSION:** Width 35cm . Height 190cm **MATERIAL:** Beech/Walnut wood, Wood color, Polyurethane paint

Designer: Reza Raeisifar

**DIMENSION:** Width 35cm . Height 175cm **MATERIAL:** African Wenge/ Beech, Aluminium