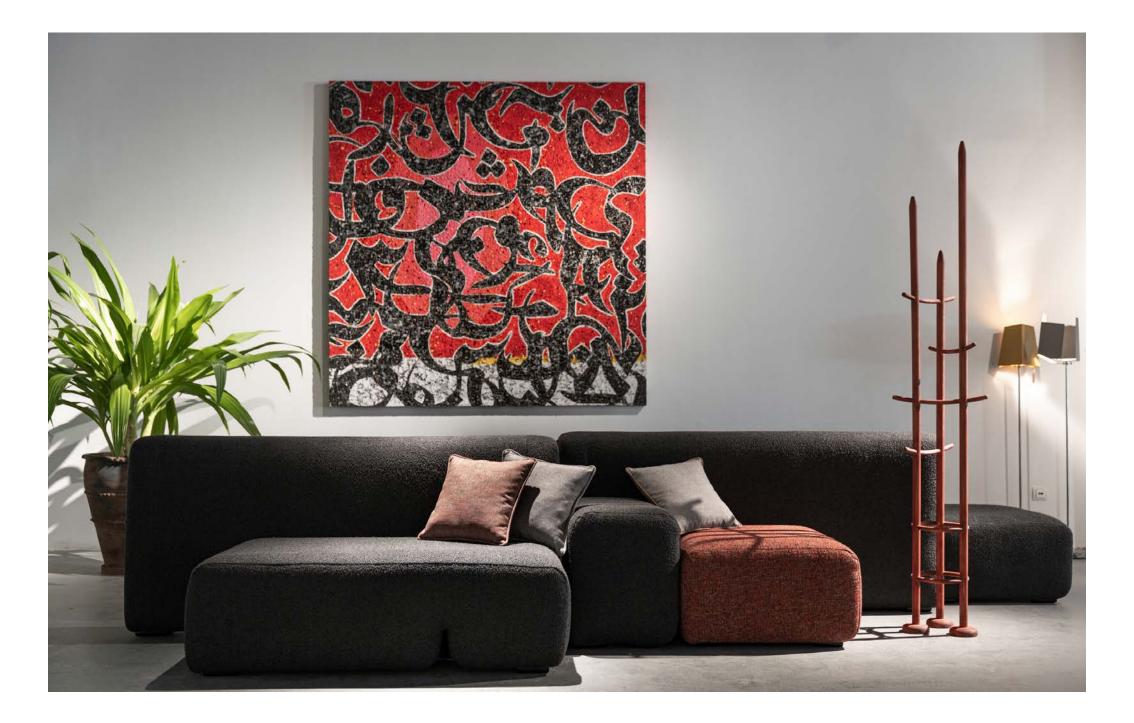

#### GISOOM SOFA

Designer: Mehdi Ramezani, Mahan Shakeri, Ilyar Bashiri

**DIMENSION:** Lenght 192cm . Height 75cm **MATERIAL:** Fabric with Oak Wood veneer, Oak Base