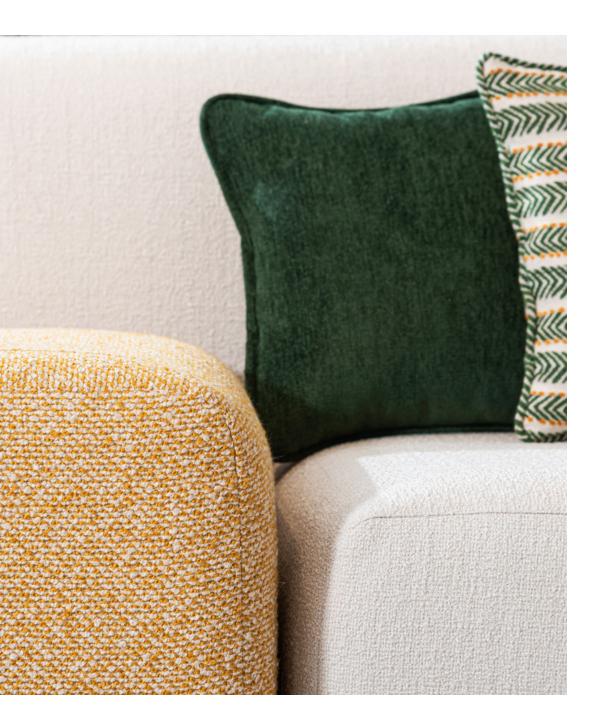

#### **DIMENSION:**

Two-seat Sofa: Width 95cm . Height 75/40cm . Length 165cm Two-seat Pouffe: Width 65cm . Height 40cm . Length 125cm One-seat Pouffe: Width 65cm . Height 40cm . Length 65cm MATERIAL: Fabric with wooden frame