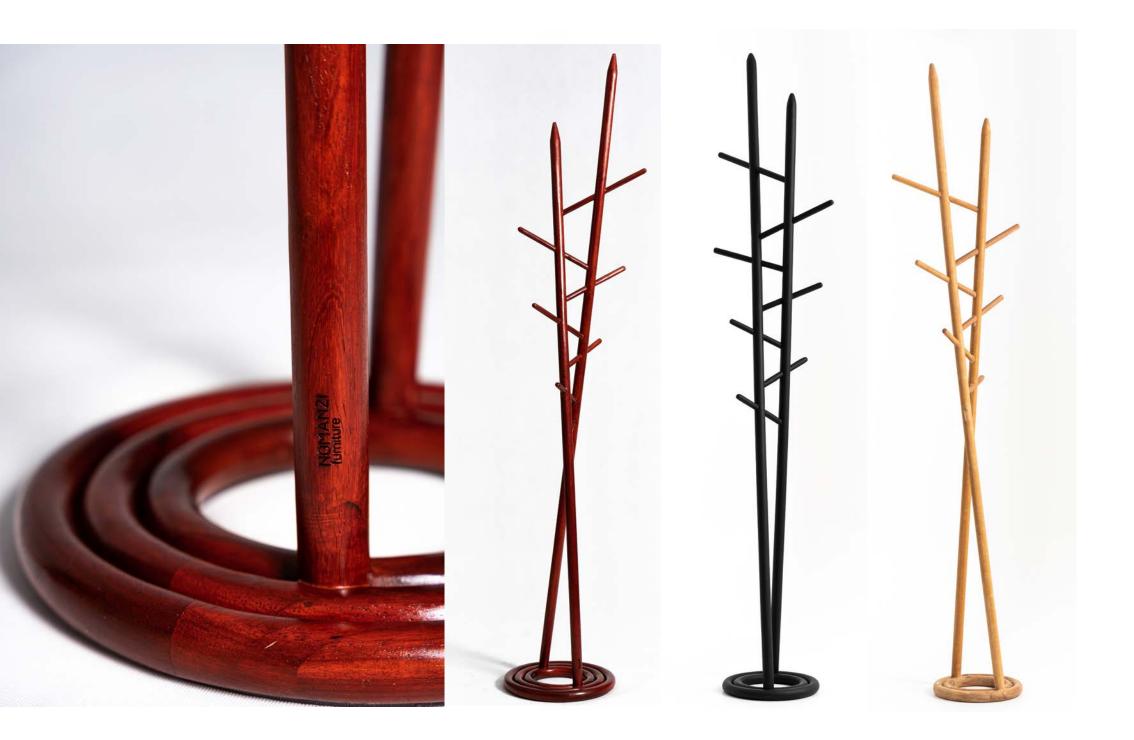

### KAJ HANGER

Designer: Kiavash Shahrabi

**DIMENSION:** Width 35cm . Height 190cm **MATERIAL:** African Padauk/Beech , Wood color, Polyurethane paint

Designer: Kiavash Shahrabi

IDA2021 Home Interior Products SILVER Prize

**Designer:** Kiavash Shahrabi

**DIMENSION:** Width 35cm . Height 190cm **MATERIAL:** Beech/Walnut wood, Wood color, Polyurethane paint

Designer: Reza Raeisifar

**DIMENSION:** Width 35cm . Height 175cm **MATERIAL:** African Wenge/ Beech, Aluminium