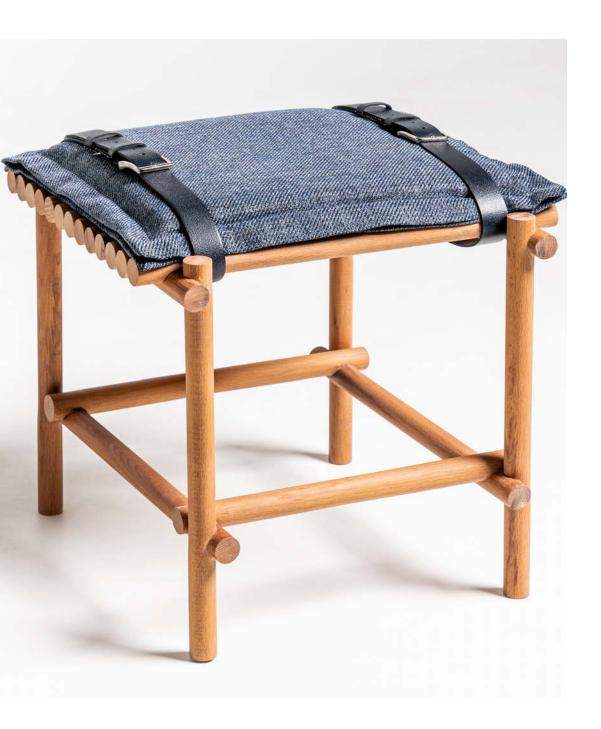

# **OVAN** BENCH

Designer: Arash Bina

**DIMENSION:** Length 50cm . Width 48cm . Height 50cm **MATERIAL:** Beech Wood