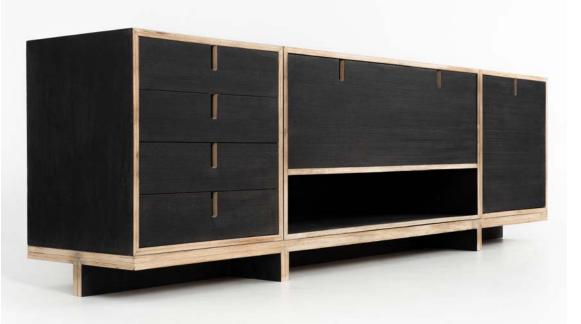

# CHAM TV STAND

Designer: Arash Bina

**DIMENSION:** Length 160cm . Height 40cm . Width 55cm **MATERIAL:** Plywood With Eucalyptus/Alpi Veneer