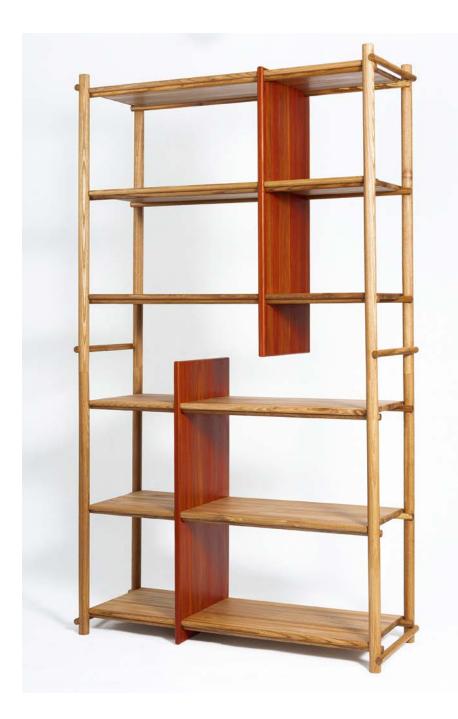

#### KOLAHOON BOOK SHELF

Designer: Arash Bina

**DIMENSION:** Width 120cm . Height 210cm . Depth 40cm **MATERIAL:** American Red Elm, African Padauk, or Beech Veneer