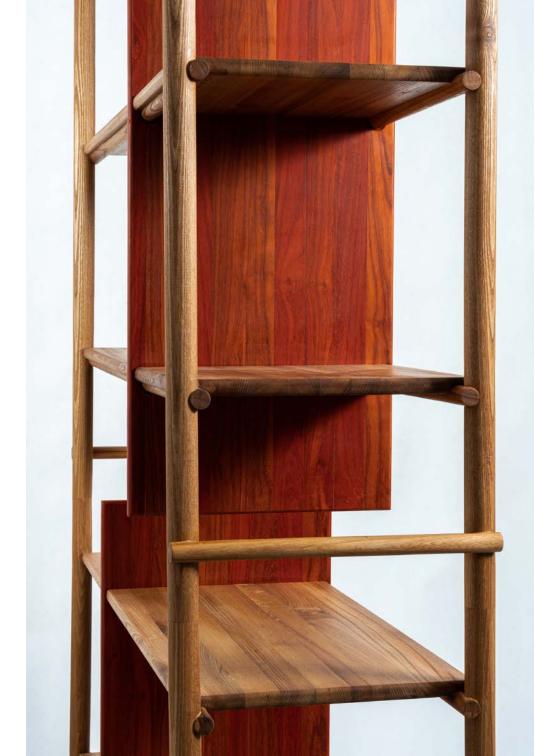

#### KOLAHOON BOOK SHELF

Designer: Arash Bina

**DIMENSION:** Width 120cm . Height 210cm . Depth 40cm **MATERIAL:** American Red Elm, African Padauk, or Beech Veneer