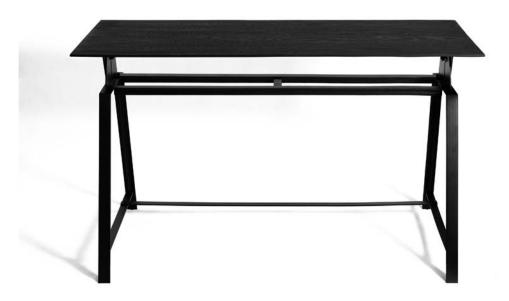

#### MAKRAN desk

Designer: Reza Raeisifar

**DIMENSION:** Width 60 . Length 140cm . Height 80cm **MATERIAL:** Dark Black Elm veneer, Metal Legs