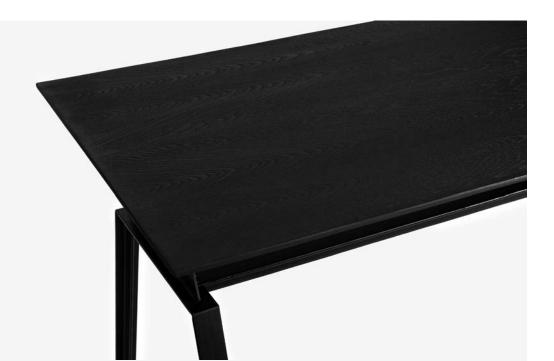

#### MAKRAN desk

Designer: Reza Raeisifar

**DIMENSION:** Width 60 . Length 140cm . Height 80cm **MATERIAL:** Dark Black Elm veneer, Metal Legs