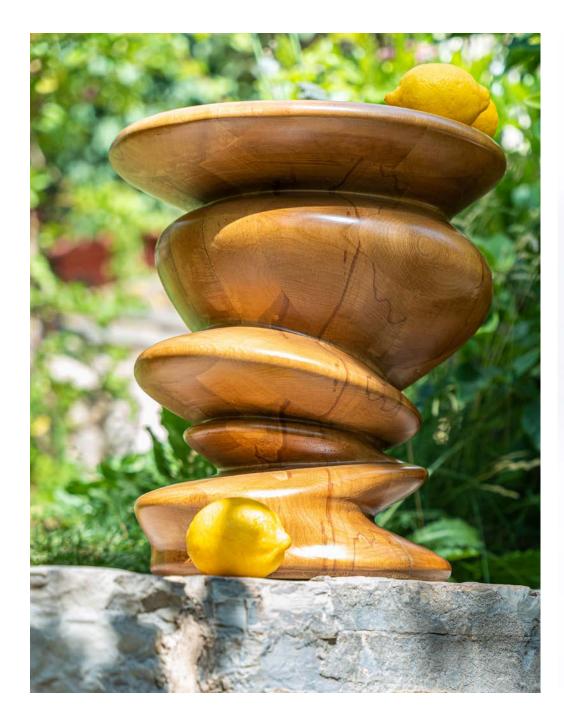

## **KOOHPA** CONSOLE TABLE

**Designer:** Armin Mousavi, Paria Farahmandi

**DIMENSION:** Length 150cm . Width 45cm . Height 85cm **MATERIAL:** MDF, Plywood, Polyurethane paint

Designer: Kiavash Shahrabi

**DIMENSION:** Diameter 40cm . Height 45cm **MATERIAL:** Beech wood, wood color, Polyurethane paint