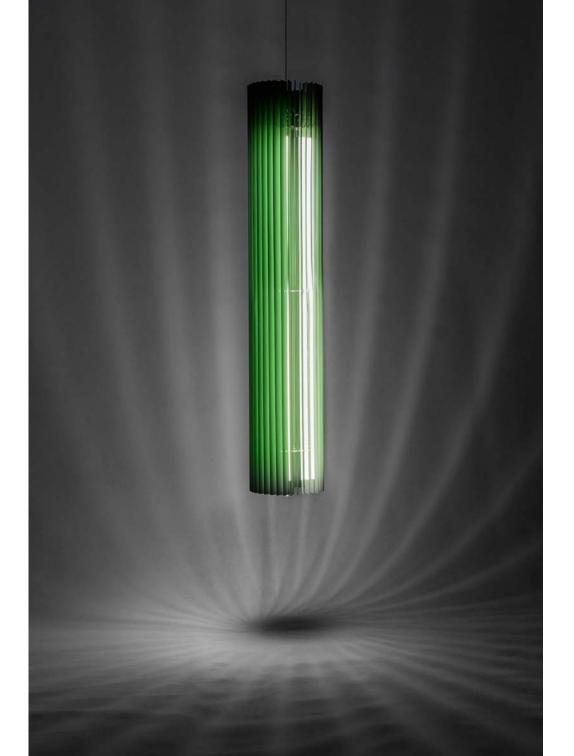

# **KEKER** LIGHTING

Designer: Reza Raeisifar

**DIMENSION:** Diameter 25 . Length 130cm **MATERIAL:** Blade Metal Curtain, Transparent Plexiglass, LED Lamp