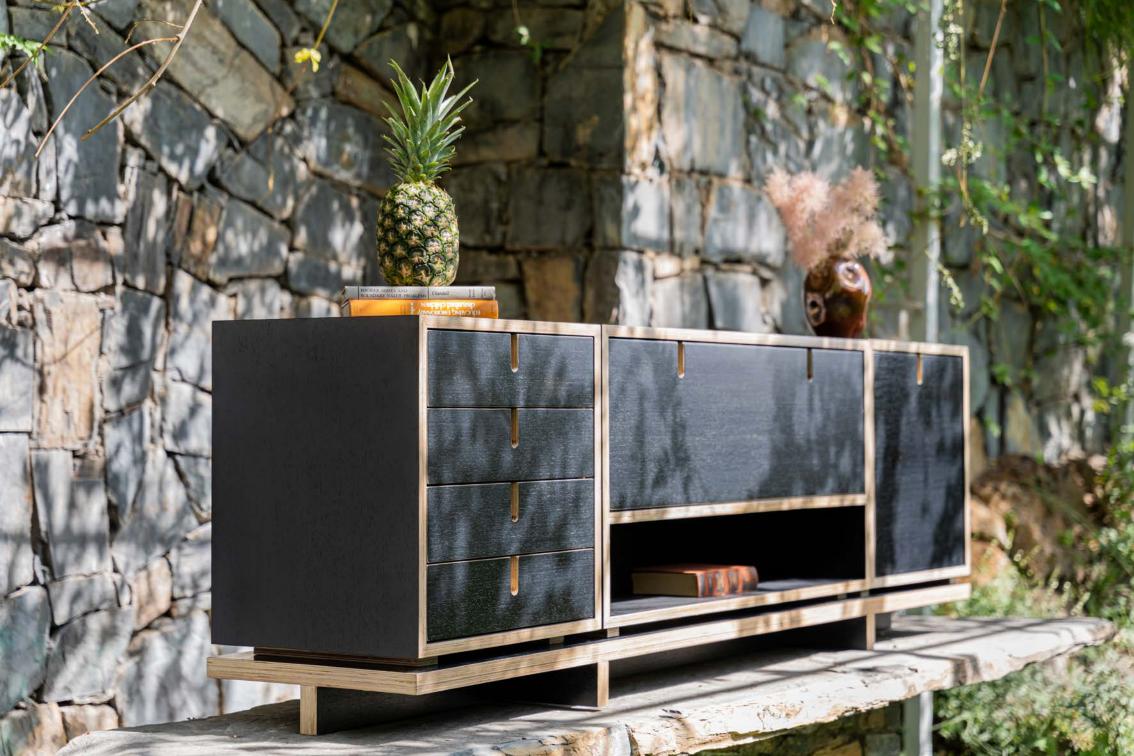

# CHAM TV STAND

Designer: Arash Bina

**DIMENSION:** Length 160cm . Height 40cm . Width 55cm **MATERIAL:** Plywood With Eucalyptus/Alpi Veneer