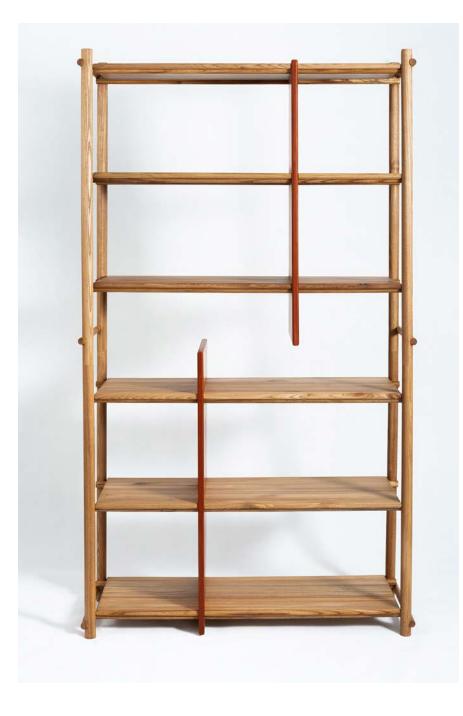

#### KOLAHOON BOOK SHELF

Designer: Arash Bina

**DIMENSION:** Width 120cm . Height 210cm . Depth 40cm **MATERIAL:** American Red Elm, African Padauk, or Beech Veneer