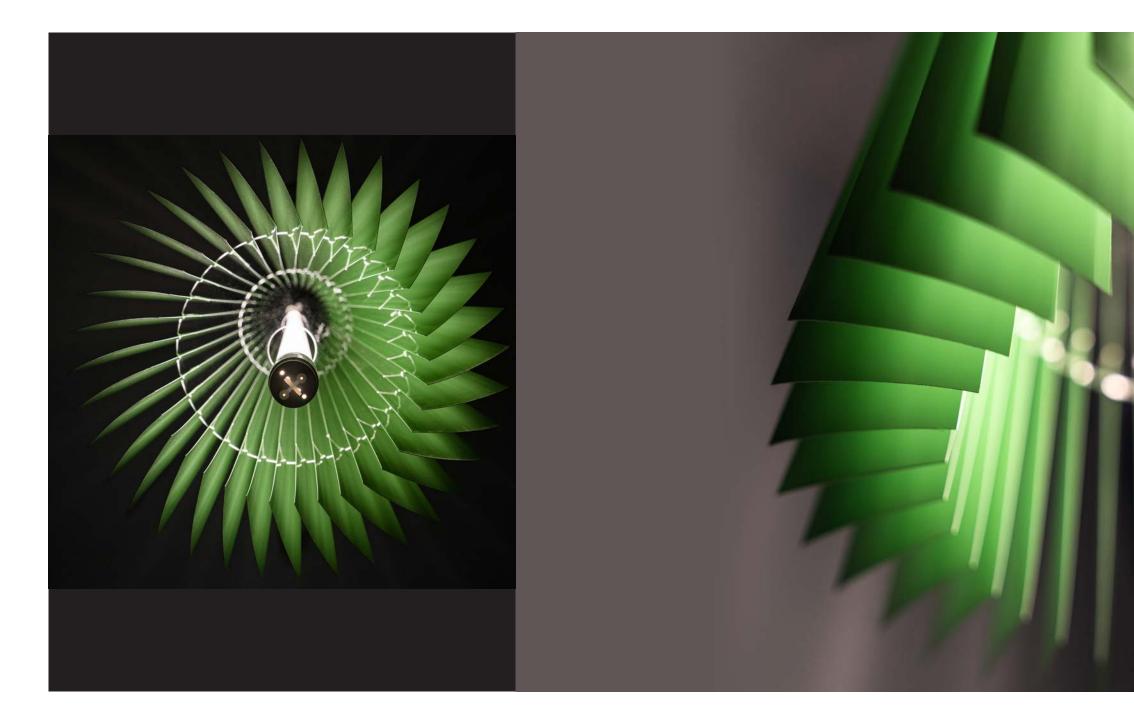

# **KEKER** LIGHTING

Designer: Reza Raeisifar

**DIMENSION:** Diameter 25 . Length 130cm **MATERIAL:** Blade Metal Curtain, Transparent Plexiglass, LED Lamp