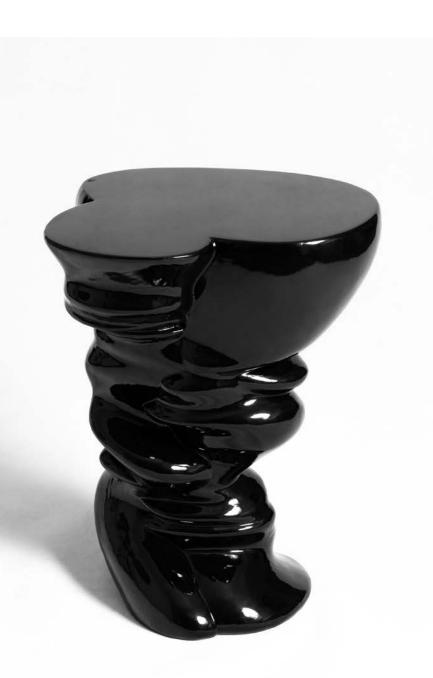

## **KOOHPA** CONSOLE TABLE

**Designer:** Armin Mousavi, Paria Farahmandi

**DIMENSION:** Length 150cm . Width 45cm . Height 85cm **MATERIAL:** MDF, Plywood, Polyurethane paint

Designer: Kiavash Shahrabi

**DIMENSION:** Diameter 40cm . Height 45cm **MATERIAL:** Beech wood, wood color, Polyurethane paint