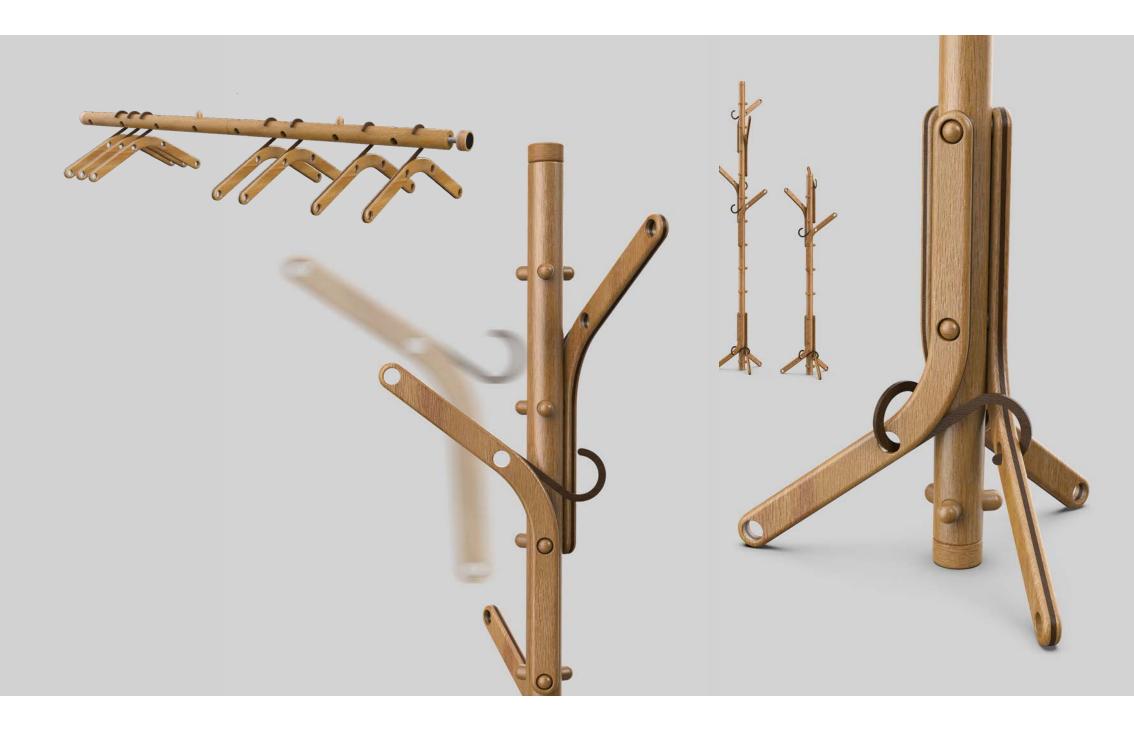

### KAJ HANGER

Designer: Kiavash Shahrabi

**DIMENSION:** Width 35cm . Height 190cm **MATERIAL:** African Padauk/Beech , Wood color, Polyurethane paint

Designer: Kiavash Shahrabi

IDA2021 Home Interior Products SILVER Prize

**Designer:** Kiavash Shahrabi

**DIMENSION:** Width 35cm . Height 190cm **MATERIAL:** Beech/Walnut wood, Wood color, Polyurethane paint

Designer: Reza Raeisifar

**DIMENSION:** Width 35cm . Height 175cm **MATERIAL:** African Wenge/ Beech, Aluminium