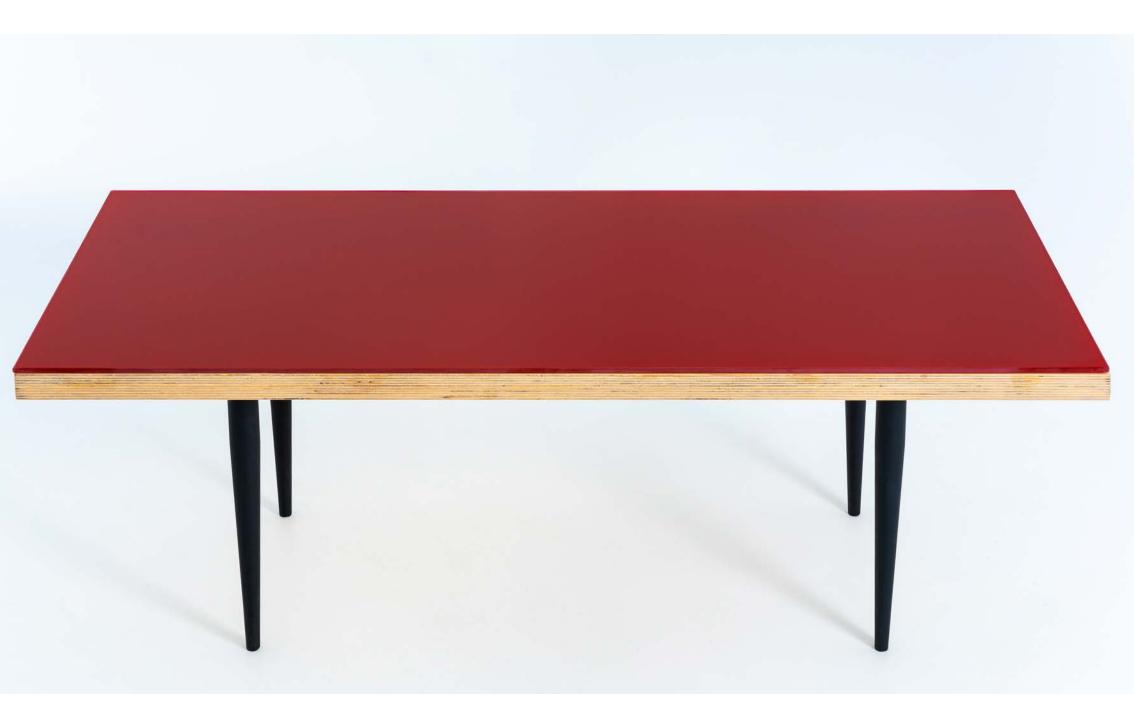

# CHAM COFFEE TABLE

Designer: Arash Bina

**DIMENSION:** Lenght 120cm . Height 40cm . Width 80cm **MATERIAL:** Plywood With Eucalyptus/Alpi Veneer