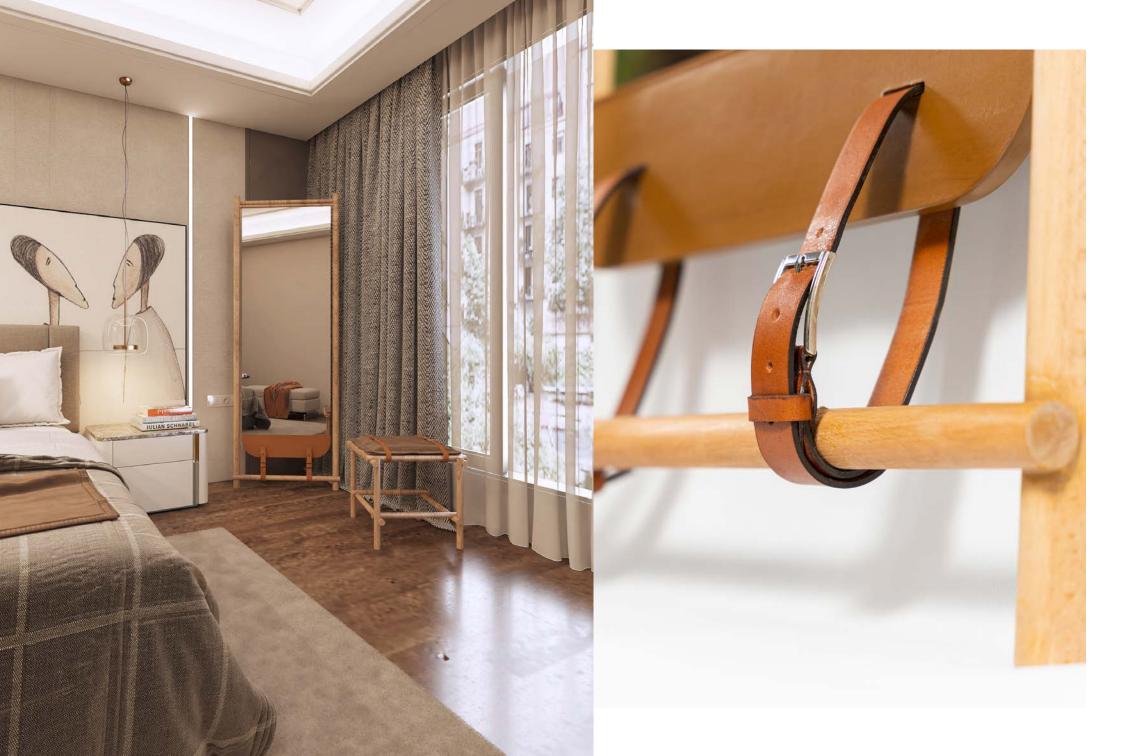

# NARVAN MIRROR

Designer: Arash Bina

**DIMENSION:** Width 65 . Height 170cm **MATERIAL:** Beech wood, Leather Lace