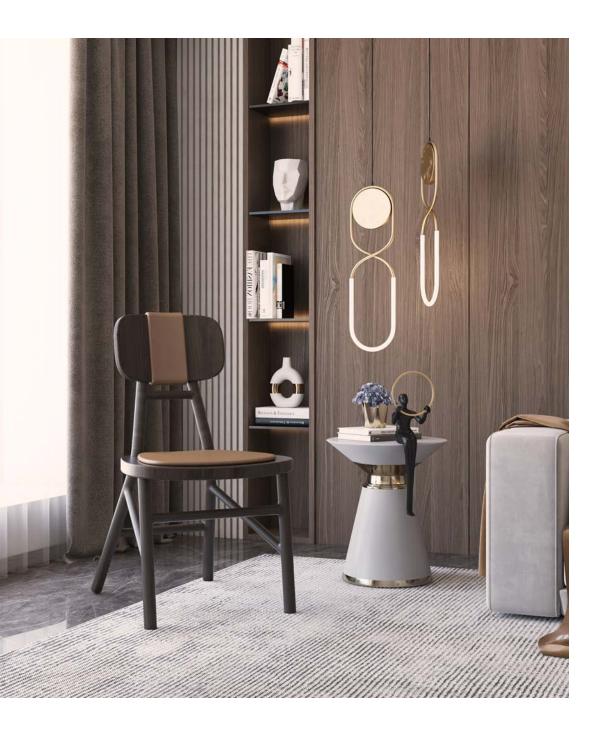

# FAMOOR CHAIR

**Designer:** Kiavash Shahrabi

**DIMENSION:** Length 56cm . Width 48cm . Height 86cm **MATERIAL:** Oak Wood, Fabric