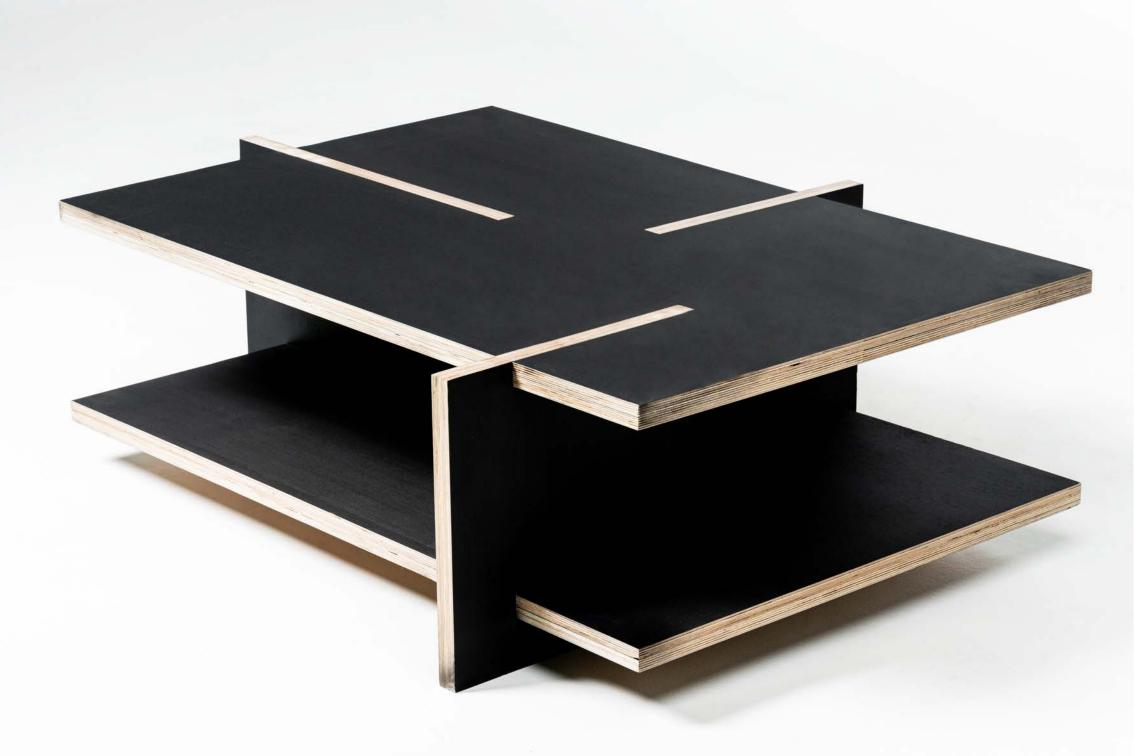

# CHAM COFFEE TABLE

Designer: Arash Bina

**DIMENSION:** Lenght 120cm . Height 40cm . Width 80cm **MATERIAL:** Plywood With Eucalyptus/Alpi Veneer