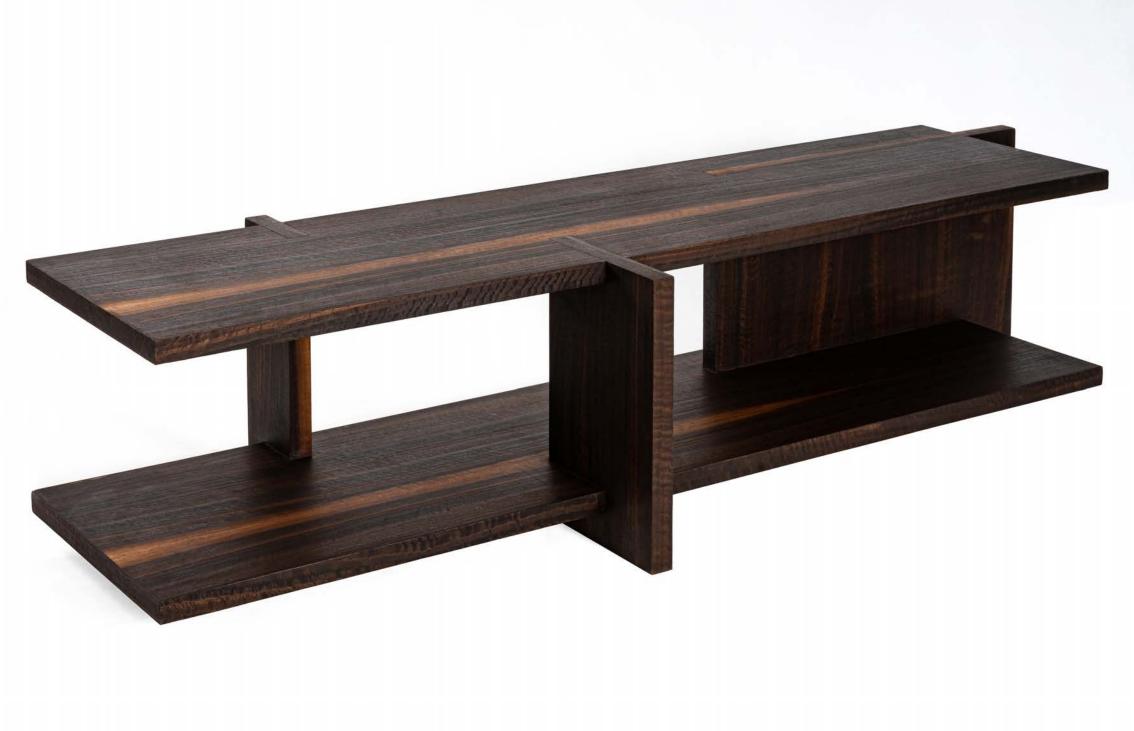

# CHAM TV STAND

Designer: Arash Bina

**DIMENSION:** Length 160cm . Height 40cm . Width 55cm **MATERIAL:** Plywood With Eucalyptus/Alpi Veneer