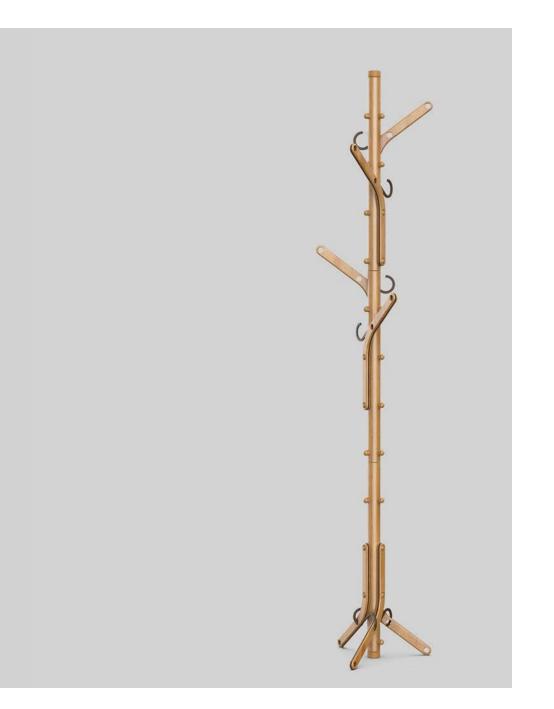

**Designer:** Kiavash Shahrabi

**DIMENSION:** Width 35cm . Height 190cm **MATERIAL:** Beech/Walnut wood, Wood color, Polyurethane paint

Designer: Reza Raeisifar

**DIMENSION:** Width 35cm . Height 175cm **MATERIAL:** African Wenge/ Beech, Aluminium