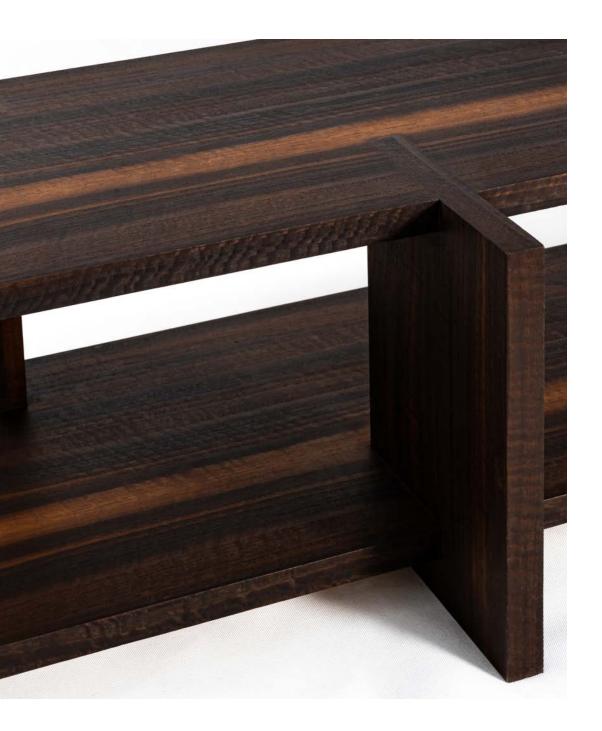

# CHAM TV STAND

Designer: Arash Bina

**DIMENSION:** Length 160cm . Height 40cm . Width 55cm **MATERIAL:** Plywood With Eucalyptus/Alpi Veneer