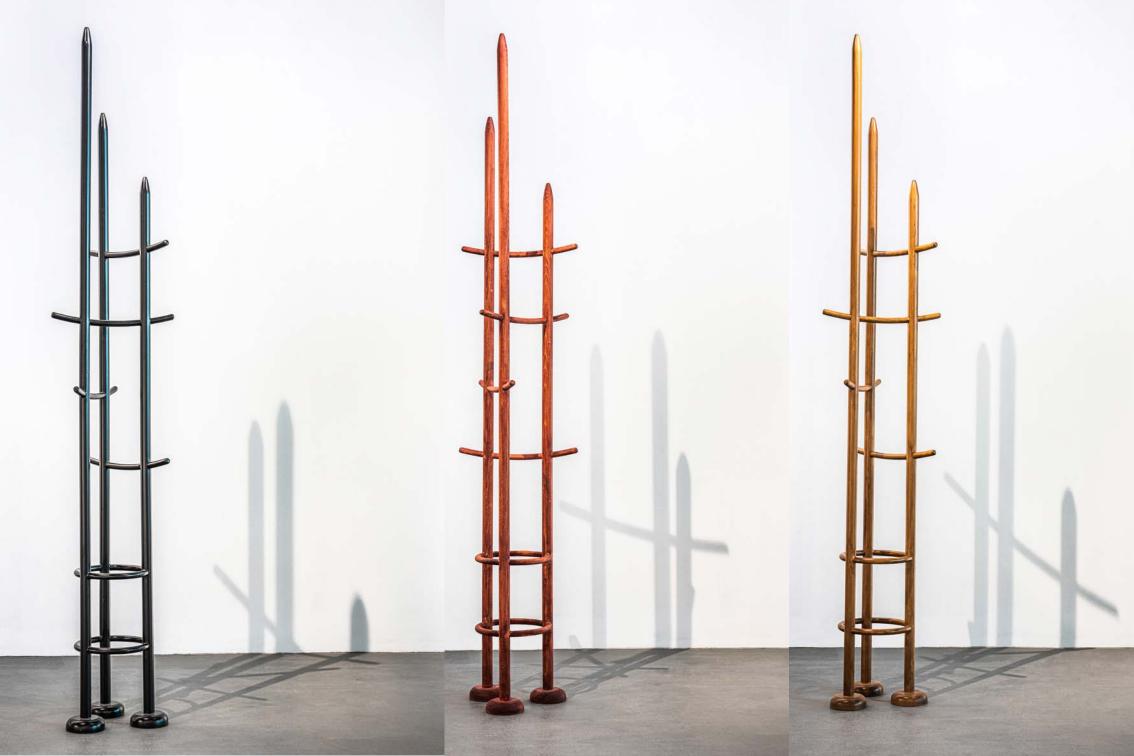

### KAJ HANGER

Designer: Kiavash Shahrabi

**DIMENSION:** Width 35cm . Height 190cm **MATERIAL:** African Padauk/Beech , Wood color, Polyurethane paint

Designer: Kiavash Shahrabi

IDA2021 Home Interior Products SILVER Prize

**Designer:** Kiavash Shahrabi

**DIMENSION:** Width 35cm . Height 190cm **MATERIAL:** Beech/Walnut wood, Wood color, Polyurethane paint

Designer: Reza Raeisifar

**DIMENSION:** Width 35cm . Height 175cm **MATERIAL:** African Wenge/ Beech, Aluminium