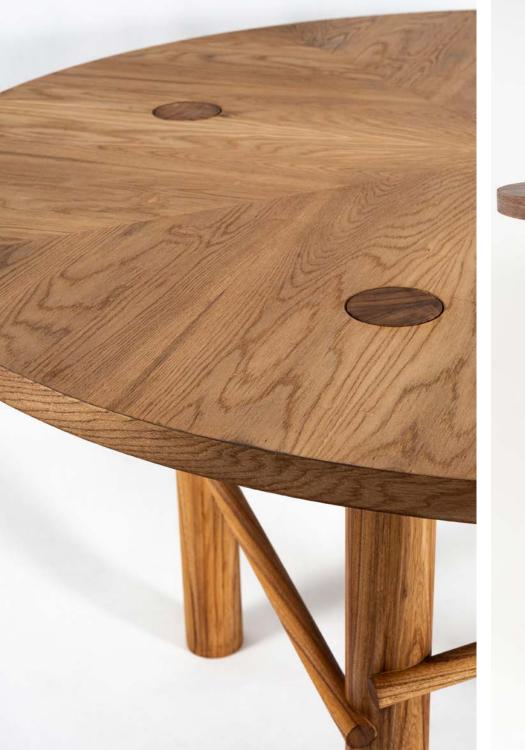

# MARV DINING TABLE

Designer: Arash Bina

**DIMENSION:** Diameter 110cm . Height 75cm **MATERIAL:** Walnut Wood veneer, Beech/Walnut Base