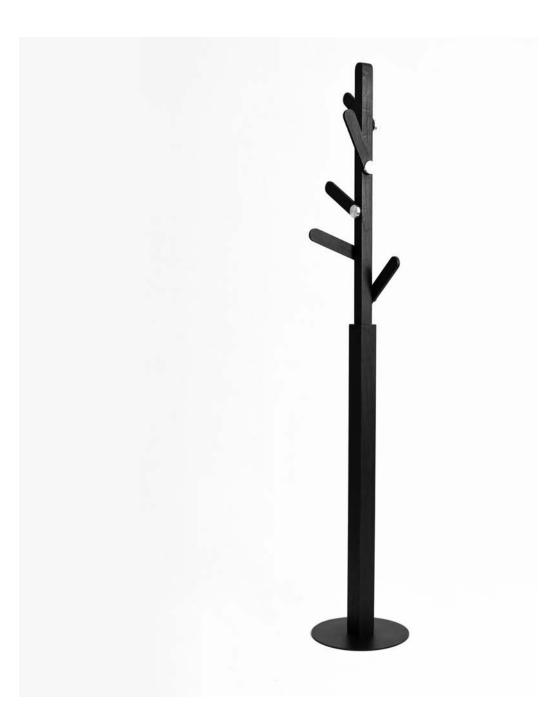

### KAJ HANGER

Designer: Kiavash Shahrabi

**DIMENSION:** Width 35cm . Height 190cm **MATERIAL:** African Padauk/Beech , Wood color, Polyurethane paint

Designer: Kiavash Shahrabi

IDA2021 Home Interior Products SILVER Prize

**Designer:** Kiavash Shahrabi

**DIMENSION:** Width 35cm . Height 190cm **MATERIAL:** Beech/Walnut wood, Wood color, Polyurethane paint

Designer: Reza Raeisifar

**DIMENSION:** Width 35cm . Height 175cm **MATERIAL:** African Wenge/ Beech, Aluminium