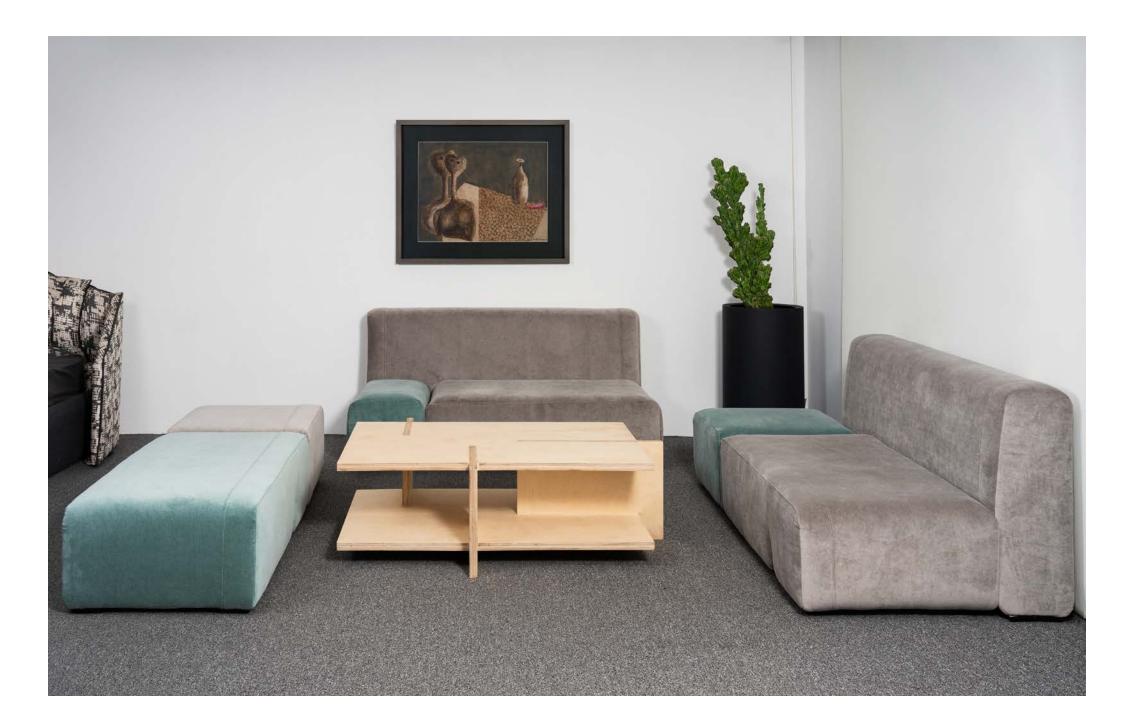

#### **DIMENSION:**

Two-seat Sofa: Width 95cm . Height 75/40cm . Length 165cm Two-seat Pouffe: Width 65cm . Height 40cm . Length 125cm One-seat Pouffe: Width 65cm . Height 40cm . Length 65cm MATERIAL: Fabric with wooden frame