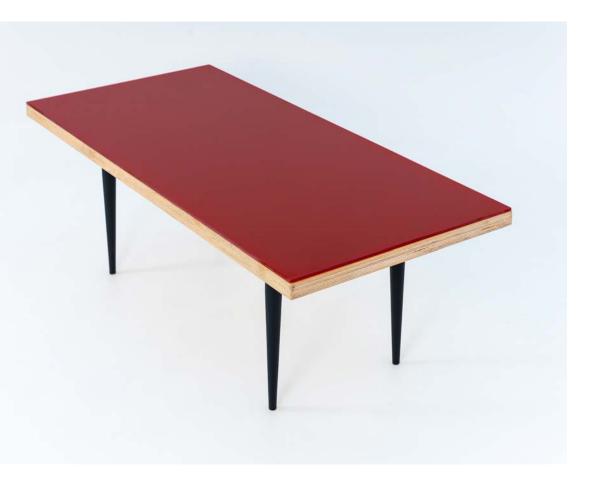

# CHAM COFFEE TABLE

Designer: Arash Bina

**DIMENSION:** Lenght 120cm . Height 40cm . Width 80cm **MATERIAL:** Plywood With Eucalyptus/Alpi Veneer