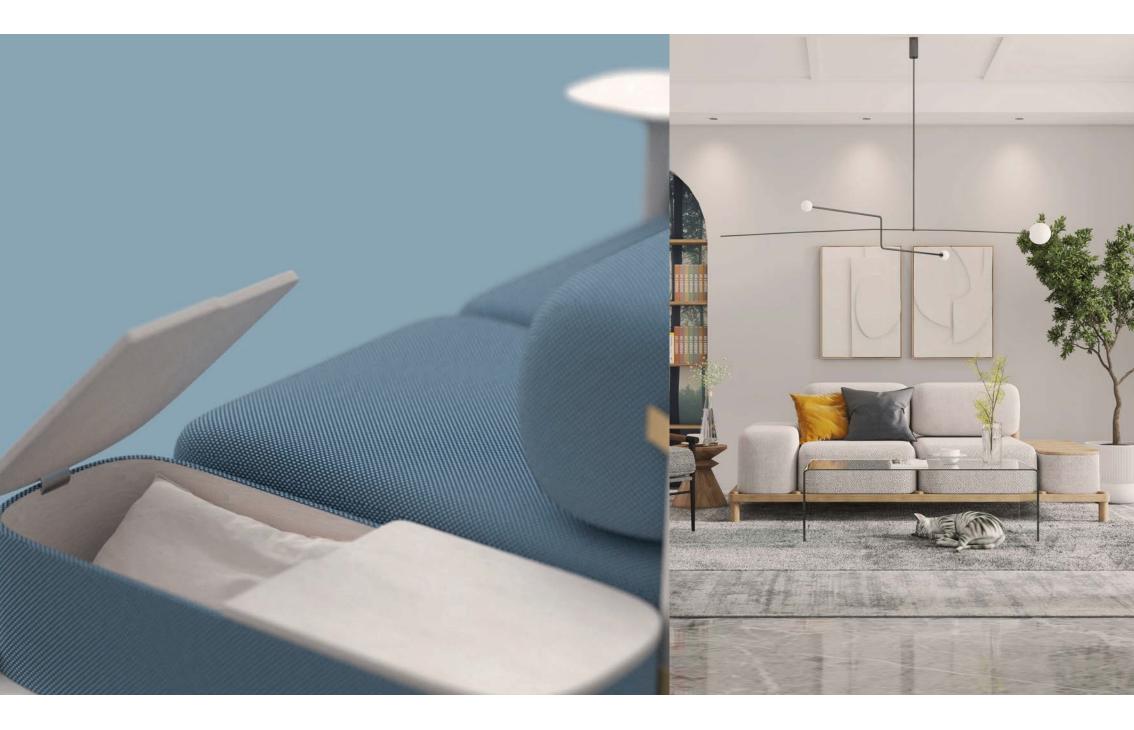

#### Elnaz Tehrani

Designer: Neda Feili

#### **DIMENSION:**

Two-seat Sofa: Width 95cm . Height 75/40cm . Length 165cm Two-seat Pouffe: Width 65cm . Height 40cm . Length 125cm One-seat Pouffe: Width 65cm . Height 40cm . Length 65cm MATERIAL: Fabric with wooden frame