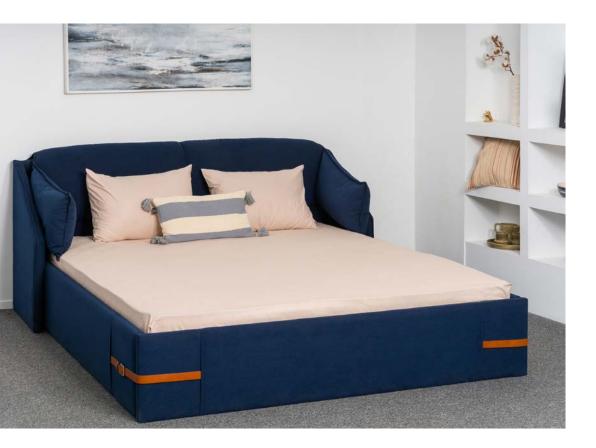

### KARANEH BED

Designer: Arash Bina

**DIMENSION:** Width 185 /205cm . Height 90cm . Length 220cm **MATERIAL:** Wood/Fabric Base, Headboard Made of Fabric