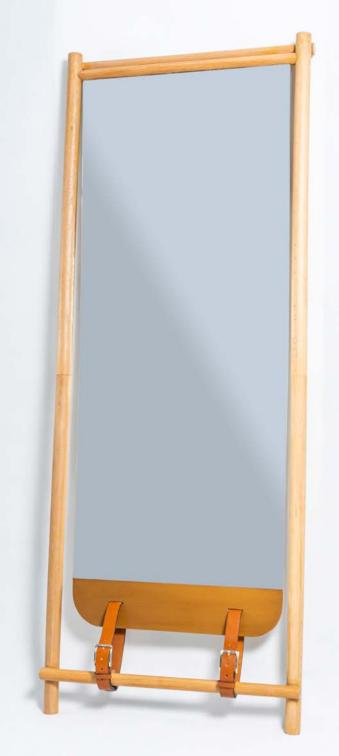

# NARVAN MIRROR

Designer: Arash Bina

**DIMENSION:** Width 65 . Height 170cm **MATERIAL:** Beech wood, Leather Lace