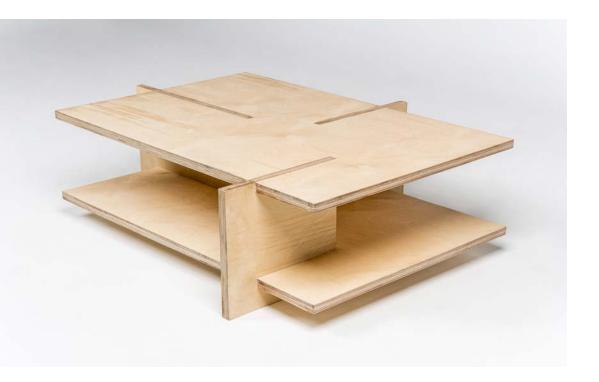

# CHAM COFFEE TABLE

Designer: Arash Bina

**DIMENSION:** Lenght 120cm . Height 40cm . Width 80cm **MATERIAL:** Plywood With Eucalyptus/Alpi Veneer