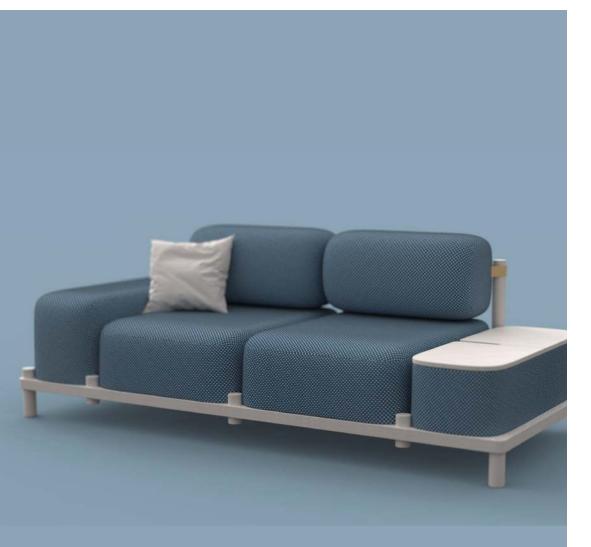

#### Elnaz Tehrani

Designer: Neda Feili

#### **DIMENSION:**

Two-seat Sofa: Width 95cm . Height 75/40cm . Length 165cm Two-seat Pouffe: Width 65cm . Height 40cm . Length 125cm One-seat Pouffe: Width 65cm . Height 40cm . Length 65cm MATERIAL: Fabric with wooden frame