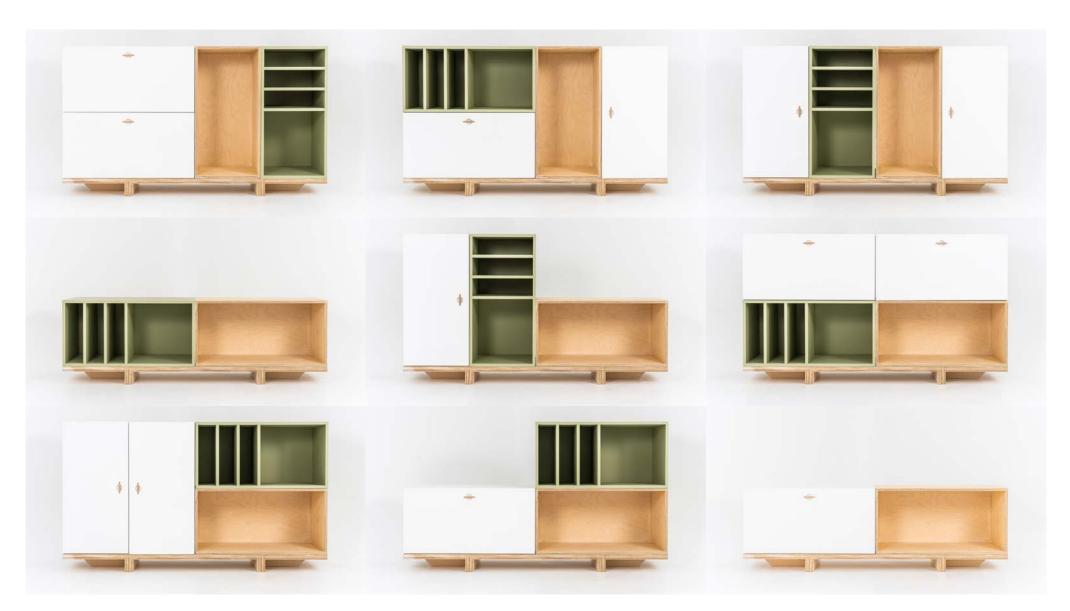

# CHAM TV STAND

Designer: Arash Bina

**DIMENSION:** Length 160cm . Height 40cm . Width 55cm **MATERIAL:** Plywood With Eucalyptus/Alpi Veneer