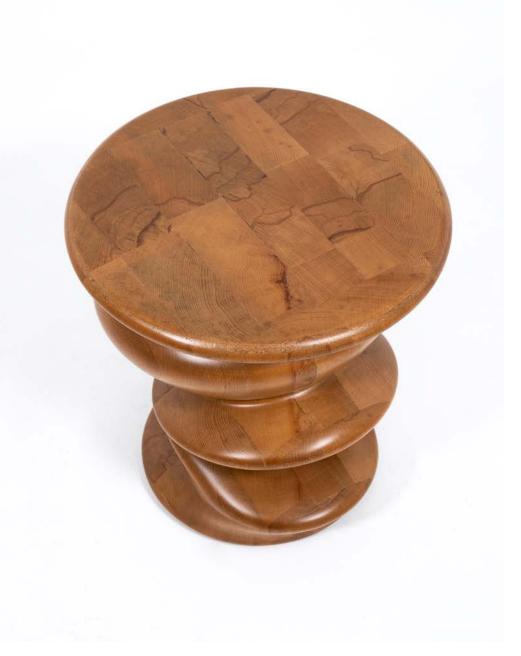

## **KOOHPA** CONSOLE TABLE

**Designer:** Armin Mousavi, Paria Farahmandi

**DIMENSION:** Length 150cm . Width 45cm . Height 85cm **MATERIAL:** MDF, Plywood, Polyurethane paint

Designer: Kiavash Shahrabi

**DIMENSION:** Diameter 40cm . Height 45cm **MATERIAL:** Beech wood, wood color, Polyurethane paint