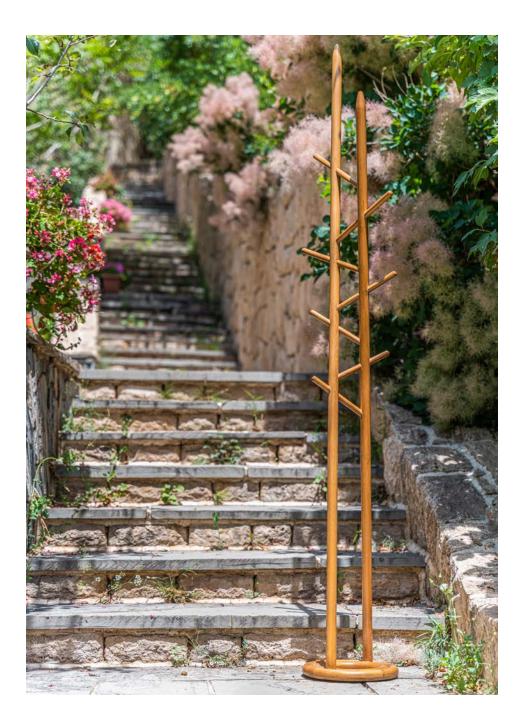

### KAJ HANGER

Designer: Kiavash Shahrabi

**DIMENSION:** Width 35cm . Height 190cm **MATERIAL:** African Padauk/Beech , Wood color, Polyurethane paint

Designer: Kiavash Shahrabi

IDA2021 Home Interior Products SILVER Prize