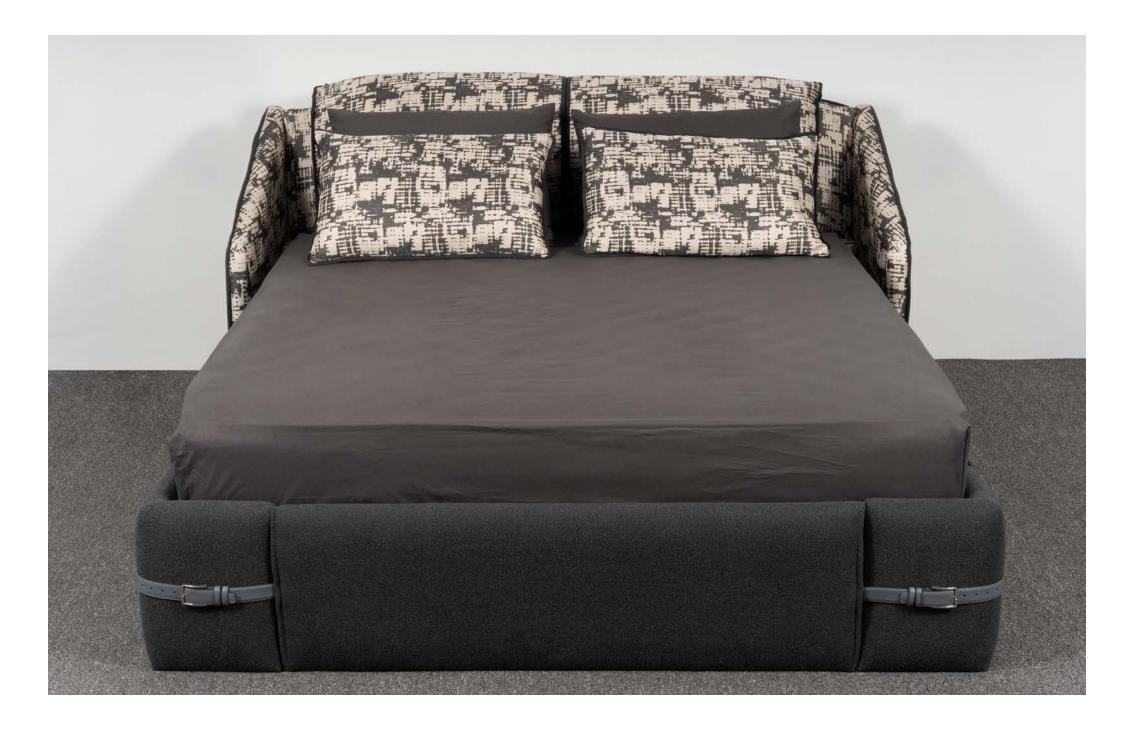

### KARANEH BED

Designer: Arash Bina

**DIMENSION:** Width 185 /205cm . Height 90cm . Length 220cm **MATERIAL:** Wood/Fabric Base, Headboard Made of Fabric