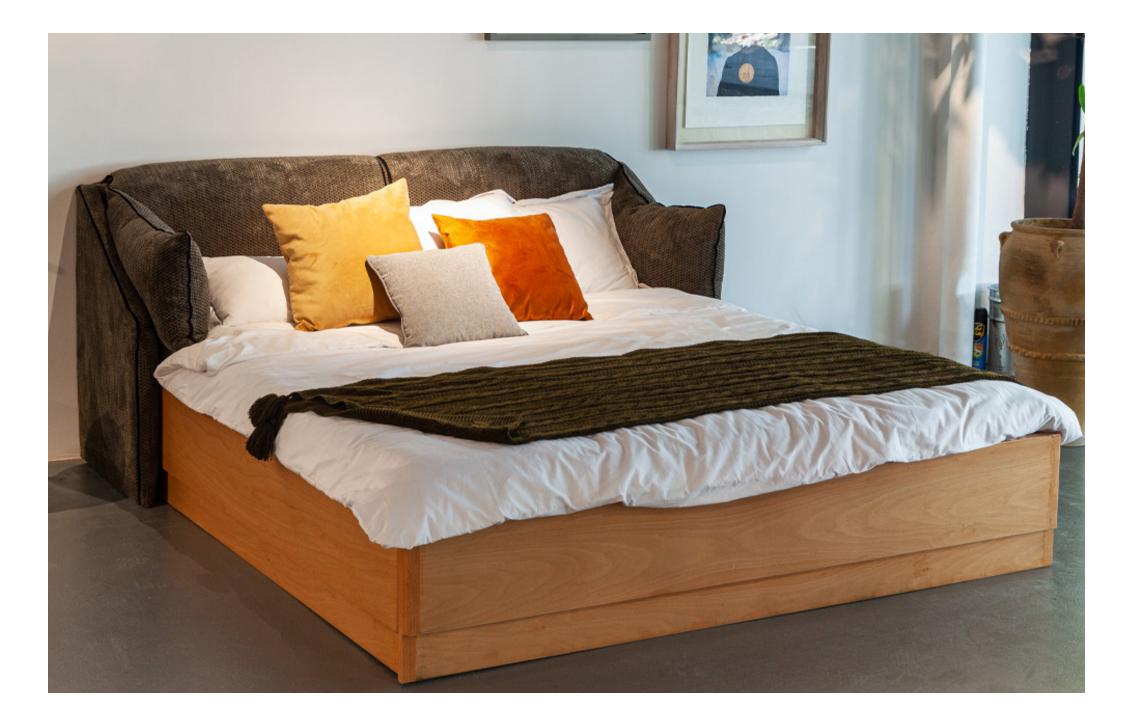

### KARANEH BED

Designer: Arash Bina

**DIMENSION:** Width 185 /205cm . Height 90cm . Length 220cm **MATERIAL:** Wood/Fabric Base, Headboard Made of Fabric