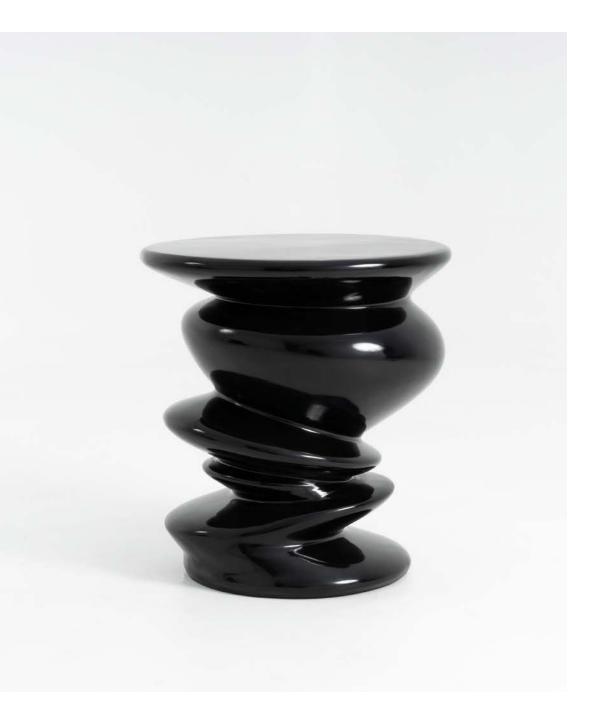

## **KOOHPA** CONSOLE TABLE

**Designer:** Armin Mousavi, Paria Farahmandi

**DIMENSION:** Length 150cm . Width 45cm . Height 85cm **MATERIAL:** MDF, Plywood, Polyurethane paint

Designer: Kiavash Shahrabi

**DIMENSION:** Diameter 40cm . Height 45cm **MATERIAL:** Beech wood, wood color, Polyurethane paint