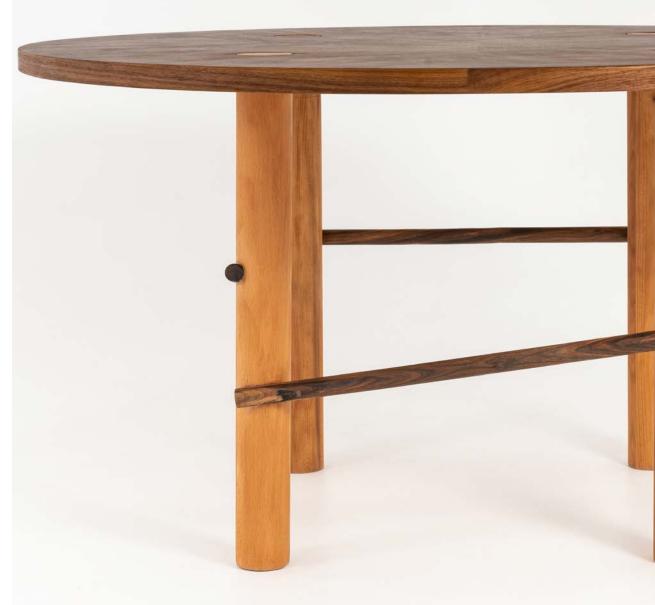

# MARV DINING TABLE

Designer: Arash Bina

**DIMENSION:** Diameter 110cm . Height 75cm **MATERIAL:** Walnut Wood veneer, Beech/Walnut Base