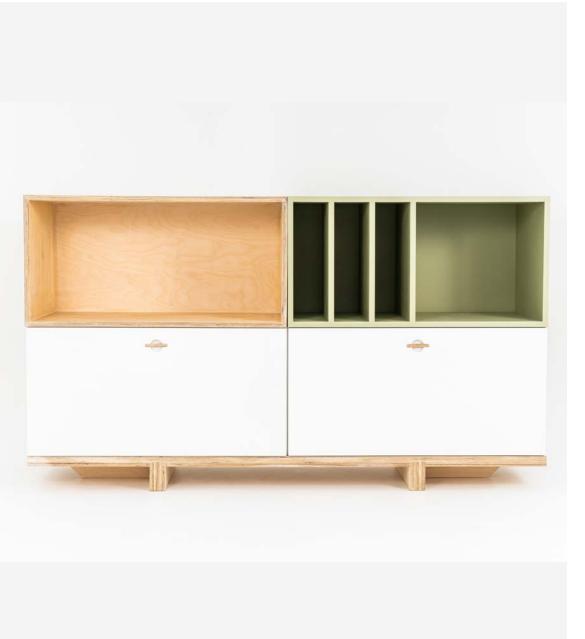

# CHAM TV STAND

Designer: Arash Bina

**DIMENSION:** Length 160cm . Height 40cm . Width 55cm **MATERIAL:** Plywood With Eucalyptus/Alpi Veneer