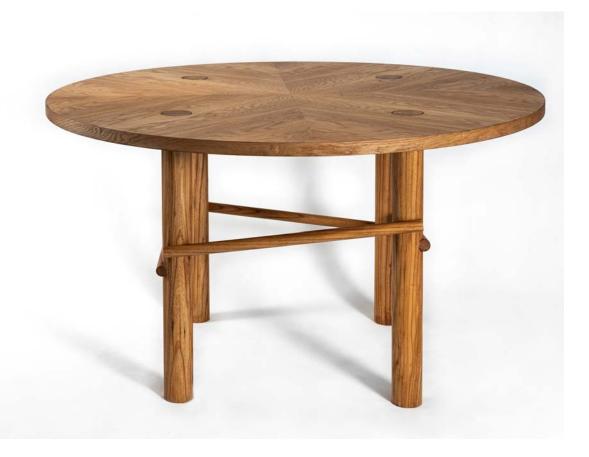

# MARV DINING TABLE

Designer: Arash Bina

**DIMENSION:** Diameter 110cm . Height 75cm **MATERIAL:** Walnut Wood veneer, Beech/Walnut Base