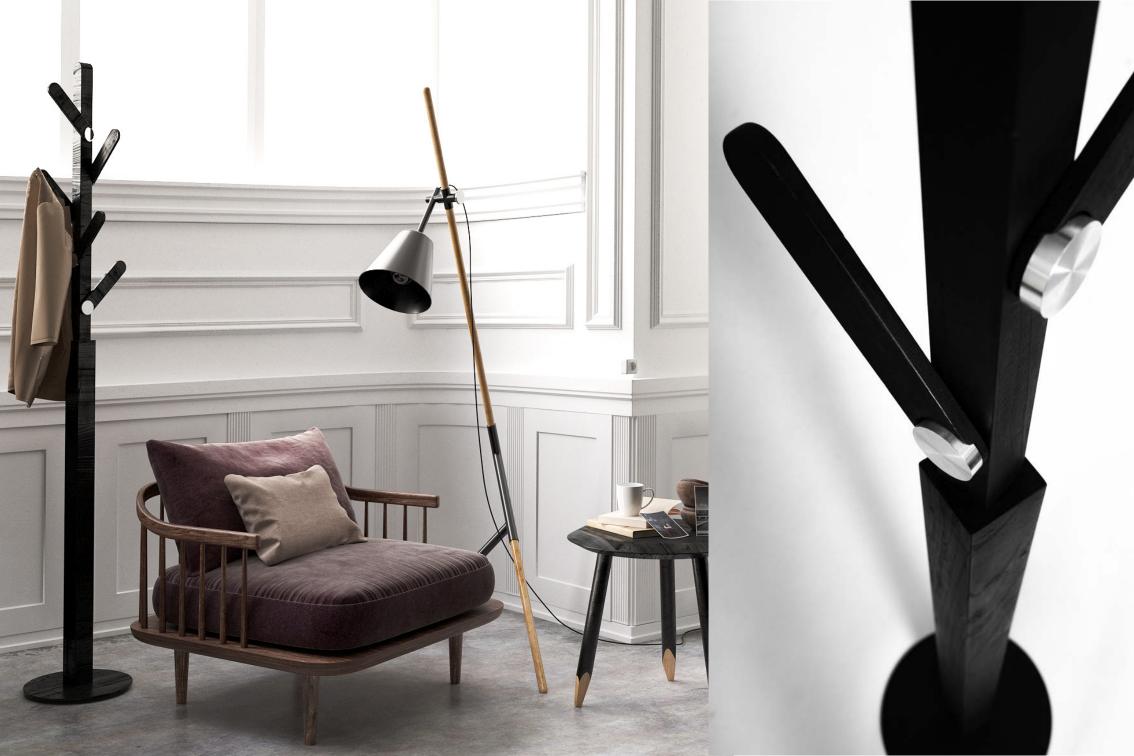

### KAJ HANGER

Designer: Kiavash Shahrabi

**DIMENSION:** Width 35cm . Height 190cm **MATERIAL:** African Padauk/Beech , Wood color, Polyurethane paint

Designer: Kiavash Shahrabi

IDA2021 Home Interior Products SILVER Prize

**Designer:** Kiavash Shahrabi

**DIMENSION:** Width 35cm . Height 190cm **MATERIAL:** Beech/Walnut wood, Wood color, Polyurethane paint

Designer: Reza Raeisifar

**DIMENSION:** Width 35cm . Height 175cm **MATERIAL:** African Wenge/ Beech, Aluminium