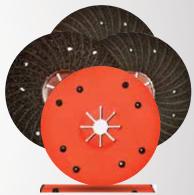

#### HOOK & LOOP DISCS

Velcro backed discs available in Aluminum Oxide, Silicon Carbide and Zirconia, with sizes of 7 & "5", best used for wood, automotive and stone industries