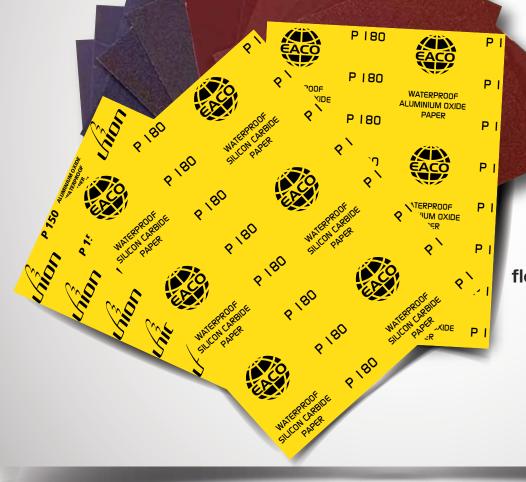

### WATERPROOF PAPER

High Quality, flexible waterproof paper coated with Aluminum Oxide and Silicon Oxide grains, best used for construction and automotive industries