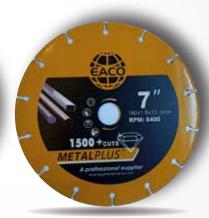

#### Metal Plus

Metal Plus cutting disc, with a long life time 3OX, normal abrasives wheels, less dust residue, faster cutting speed an increased safety against breakage, with diverse metal & non metal applications