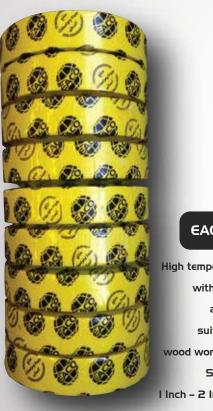

### EACO Masking Tape

High temperature (90C) masking tape with European standards and raw materials, suitable for automotive, wood working and paint applications Sizes Inch Available: I Inch – 2 Inch – custom sizes available