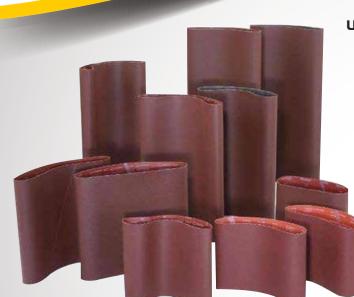

### ABRASIVE BELTS

ALOX: Narrow, wide & segmented belts using Aluminum Oxide abrasives coated on flexible cotton and ployester, as well as paper backed belts fabric best used by wood & metal industries

SIC & ZIR: Narrow, wide & segmented belts using Silicon Carbide or Zirconia abrasives coated on flexible cotton and ployester, as well as paper backed belts fabric best used by metal working and glass industries