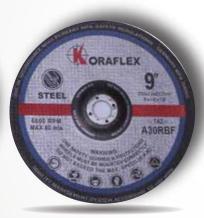

### ABRASIVE WHEELS

Cutting & Grinding Wheels

High quality cutting & grinding wheels, with German specifications available for all uses of Metal, Cast Iron, Stone & Marble and all sizes.

**Cutting & Grinding Wheels** 

High quality cutting & grinding wheels, available for all uses of Metal, Cast Iron, Stone & Marble and all sizes