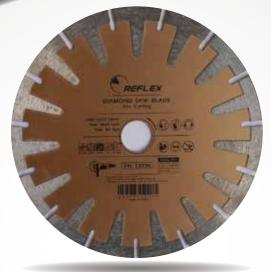

waterproof paper coated with Aluminum Oxide and Silicon Oxide grains, best used for construction and automotive industries

### ABRASIVE WHEELS



Cutting & Grinding Wheels

High quality cutting & grinding wheels, with German specifications available for all uses of Metal, Cast Iron, Stone & Marble and all sizes.



**Cutting & Grinding Wheels** 

High quality cutting & grinding wheels, available for all uses of Metal, Cast Iron, Stone & Marble and all sizes



#### Metal Plus

Metal Plus cutting disc, with a long life time 3OX, normal abrasives wheels, less dust residue, faster cutting speed an increased safety against breakage, with diverse metal & non metal applications



TCT Saw Blade

High quality wood cutting wheels. available for all uses of wood.

## DIAMOND WHEELS



**TURBO** 



T-SHAPE

**REFLEX Diamond Wheels** 

long life and fast cutting speed

diamond wheels, available in all sizes of 4.5", 5.0", 7", 9"

best used for marble, granite  ${f arsigma}$  concerete industries

#### SEGMENTED

REFLEX

MOND SAW BEADE

### ABRASIVE BELTS



ALOX: Narrow, wide & segmented belts using Aluminum Oxide abrasives coated on flexible cotton and ployester, as well as paper backed belts fabric best used by wood & metal industries

SIC & ZIR: Narrow, wide & segmented belts using Silicon Carbide or Zirconia abrasives coated on flexible cotton and ployester, as well as paper backed belts fabric best used by metal working and glass industries

### MASKING TAPE



### EACO Masking Tape

High temperature (90C) masking tape with European standards and raw materials, suitable for aut