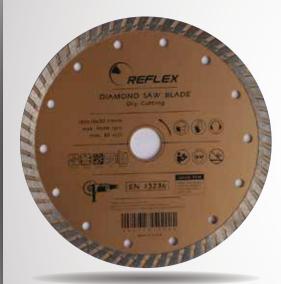

## DIAMOND WHEELS

**TURBO** 

T-SHAPE

**REFLEX Diamond Wheels** 

long life and fast cutting speed

diamond wheels, available in all sizes of 4.5", 5.0", 7", 9"

best used for marble, granite  ${f arsigma}$  concerete industries