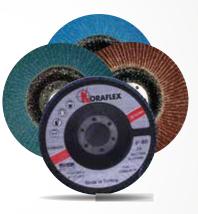

#### FLAP DISCS

High quality flap discs equipped with a range of possible grain types Aluminum Oxide, Silicon Carbide and Zirconia for specifically chosen flap disc cloths, available in a range of sizes