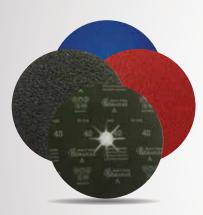

#### FIBER DISCS

Heavy duty 0.7-0.8 mm fiber discs available in Aluminum Oxide, Silicon Carbide and Zirconia, with sizes of 7 & "5", best used for wood, metal and stone industries